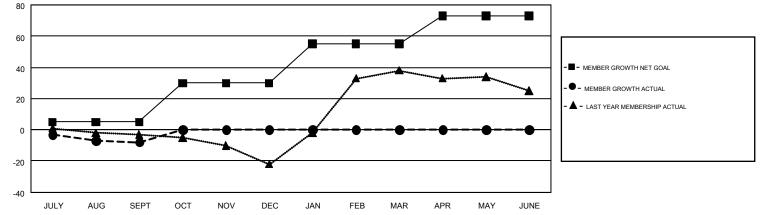

## GMT Constitutional Area 3, Group I

REPORT DOES NOT INCLUDE CLUBS IN UNDISTRICTED AREAS.

| Clubs                 |               |           |               | Members               |                           |                         |                                                    |  |
|-----------------------|---------------|-----------|---------------|-----------------------|---------------------------|-------------------------|----------------------------------------------------|--|
| RESULTS FOR 2019-2020 |               |           |               | RESULTS FOR 2019-2020 |                           |                         |                                                    |  |
| QUARTER               | NEW CLUB GOAL | NEW CLUBS | DROPPED CLUBS | QUARTER               | MEMBER GROWTH NET<br>GOAL | MEMBER GROWTH<br>ACTUAL | DROPPED<br>MEMBERS ACTUAL<br>(including transfers) |  |
| JULY/AUG/SEPT         | 0             | 0         | 0             | JULY/AUG/SEPT         | 5                         | 5                       | 11                                                 |  |
| OCT/NOV/DEC           | 0             | 0         | 0             | OCT/NOV/DEC           | 25                        | 0                       | 0                                                  |  |
| JAN/FEB/MAR           | 1             | 0         | 0             | JAN/FEB/MAR           | 25                        | 0                       | 0                                                  |  |
| APR/MAY/JUNE          | 0             | 0         | 0             | APR/MAY/JUNE          | 18                        | 0                       | 0                                                  |  |