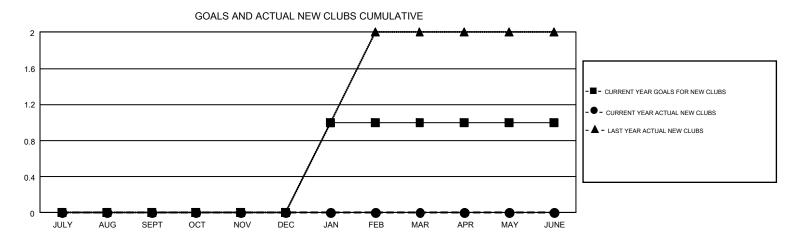

## GMT Constitutional Area 3, Group I

REPORT DOES NOT INCLUDE CLUBS IN UNDISTRICTED AREAS.

| Clubs                 |               |           |               | Members               |                           |                         |                                                    |  |
|-----------------------|---------------|-----------|---------------|-----------------------|---------------------------|-------------------------|----------------------------------------------------|--|
| RESULTS FOR 2019-2020 |               |           |               | RESULTS FOR 2019-2020 |                           |                         |                                                    |  |
| QUARTER               | NEW CLUB GOAL | NEW CLUBS | DROPPED CLUBS | QUARTER               | MEMBER GROWTH NET<br>GOAL | MEMBER GROWTH<br>ACTUAL | DROPPED<br>MEMBERS ACTUAL<br>(including transfers) |  |
| JULY/AUG/SEPT         | 0             | 0         | 0             | JULY/AUG/SEPT         | 5                         | 5                       | 11                                                 |  |
| OCT/NOV/DEC           | 0             | 0         | 0             | OCT/NOV/DEC           | 25                        | 0                       | 0                                                  |  |
| JAN/FEB/MAR           | 1             | 0         | 0             | JAN/FEB/MAR           | 25                        | 0                       | 0                                                  |  |
| APR/MAY/JUNE          | 0             | 0         | 0             | APR/MAY/JUNE          | 18                        | 0                       | 0                                                  |  |